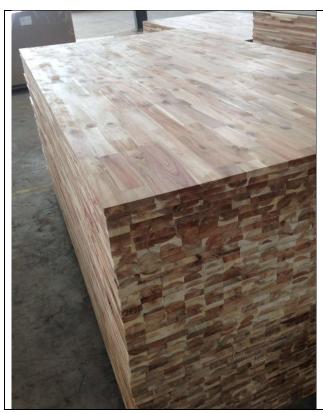

| 3 | LVL PLYWOOD (laminated veneer lumber): + Glue: MR, E2, Melamine + Face/Back: Bingtagor, Canarium, Styrax,; + With/Without sanding; or No Face + Core: Mixed Acacia, Styrax. In LVL plywood, we often produce according to the buyer demand. | 1220 mm x<br>5100 mm | 11-100 mm                          | 45 |  |
|---|---------------------------------------------------------------------------------------------------------------------------------------------------------------------------------------------------------------------------------------------|----------------------|------------------------------------|----|--|
| 4 | Acacia Finger Joint Board: + Material: Acacia. + Moisture: under 14%. + Appearance: Natural color, No wane, no mold, no rot, no decay. + Grade: B/C, C/C.                                                                                   | 1220mm x<br>2440mm   | 15, 17, 18,<br>20, 22 and<br>25mm. | 45 |  |

Next, please review our products in the next page.

Under are some photos of our plywood including: Commercial plywood, Film faced plywood, LVL Plywood and Finger-Joint.

For further information, please do not hesitate to contact us.