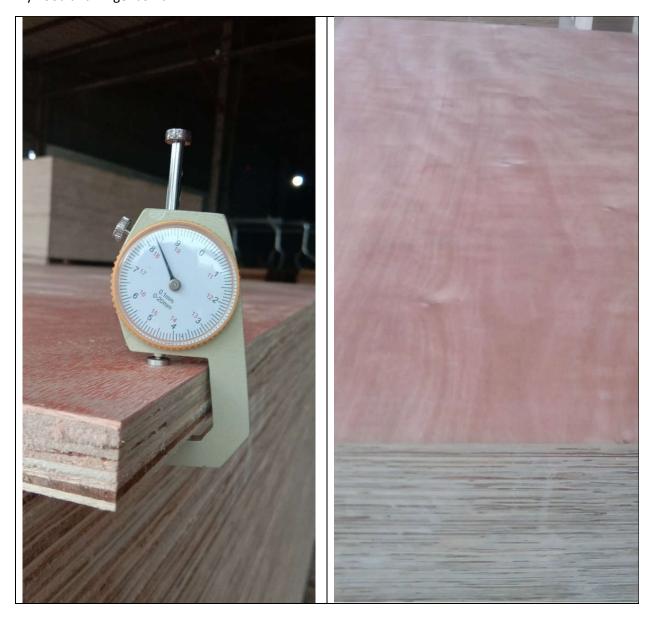

Our products are met with the national and mainly international standard and exporting to Middle East, Australia and Southeast Asia.

Please find hereunder our product's specification:

| No. | Description                                                                                                                                                         | Size               | Thickness<br>(mm)<br>(Tolerance<br>+/- 0.3mm to<br>+/-0.5mm) | CBM/40ft | Quantity/40ft |
|-----|---------------------------------------------------------------------------------------------------------------------------------------------------------------------|--------------------|--------------------------------------------------------------|----------|---------------|
| 1   | Commercial Plywood:                                                                                                                                                 |                    | 8                                                            | 45       | 1890          |
|     | + Face/Back: Bintangor or Okume                                                                                                                                     |                    | 9                                                            | 45       | 1680          |
|     | or Birch.                                                                                                                                                           |                    | 10                                                           | 45       | 1512          |
|     | + Core: Mixed local wood (Acacia, Eucalyptus, Ormosia and Styrax) + MC (Moisture content): About                                                                    | 1220mm x<br>2440mm | 11                                                           | 45       | 1374          |
|     |                                                                                                                                                                     |                    | 12                                                           | 45       | 1260          |
|     |                                                                                                                                                                     |                    | 14                                                           | 45       | 1080          |
|     | 12% (+/-2)<br>+ Glue: MR E2, Melamine, WBP.                                                                                                                         |                    | 15                                                           | 45       | 1007          |
|     | + Applications: Commercial,                                                                                                                                         |                    | 17                                                           | 45       | 889           |
|     | Furniture, Construction.                                                                                                                                            |                    | 18                                                           | 45       | 840           |
|     | Film faced plywood:                                                                                                                                                 | 1220mm x<br>2440mm | 12                                                           | 45       | 1260          |
| 2   |                                                                                                                                                                     |                    | 15                                                           | 45       | 1007          |
|     | Core: Acacia, eucalyptus. Film: Brown and black. Density: 530-780 kg/ m3 Glue: Melamine, Phenolic. Moisture content: =< 12% Times of reuse: 6- 8 times, 8-10 times. |                    | 18                                                           | 45       | 840           |

Next, please review our products in the next page.

Under are some photos of our plywood including: Commercial plywood, Film faced plywood, LVL Plywood and Finger-Joint.

For further information, please do not hesitate to contact us.