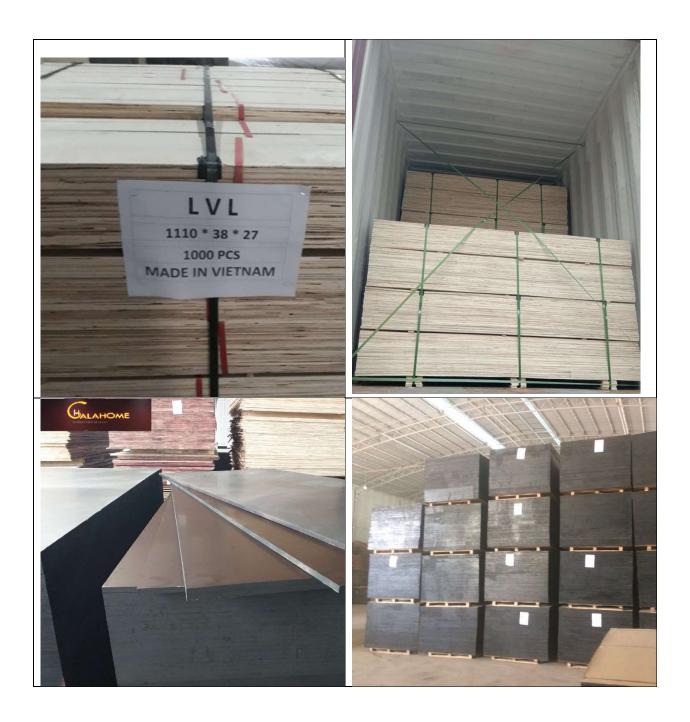

| 3 | LVL PLYWOOD (laminated veneer lumber): + Glue: MR, E2, Melamine + Face/Back: Bingtagor, Canarium, Styrax,; + With/Without sanding; or No Face + Core: Mixed Acacia, Styrax. In LVL plywood, we often produce according to the buyer demand. | 1220 mm x<br>5100 mm | 11-100 mm                          | 45 |  |
|---|---------------------------------------------------------------------------------------------------------------------------------------------------------------------------------------------------------------------------------------------|----------------------|------------------------------------|----|--|
| 4 | Acacia Finger Joint Board: + Material: Acacia. + Moisture: under 14%. + Appearance: Natural color, No wane, no mold, no rot, no decay. + Grade: B/C, C/C.                                                                                   | 1220mm x<br>2440mm   | 15, 17, 18,<br>20, 22 and<br>25mm. | 45 |  |

Next, please review our products in the next page.

Under are some photos of our plywood including: Commercial plywood, Film faced plywood, LVL Plywood and Finger-Joint.

For further information, please do not hesitate to contact us.